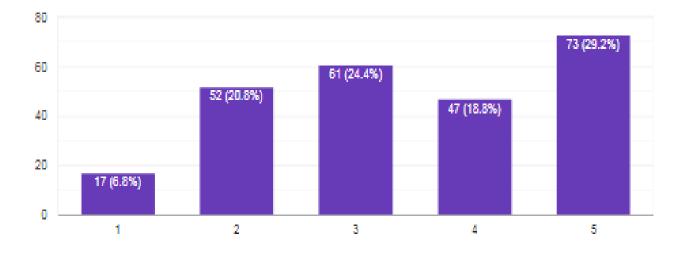

**PHOTOGRAPHS** 

BROCHURE

FEEDBACK

Kindly rate your knowledge about the content discussed in the session before the session on the scale of 1 to 5.(1- no knowledge about the content at all & 5 - Highly aware about the content)