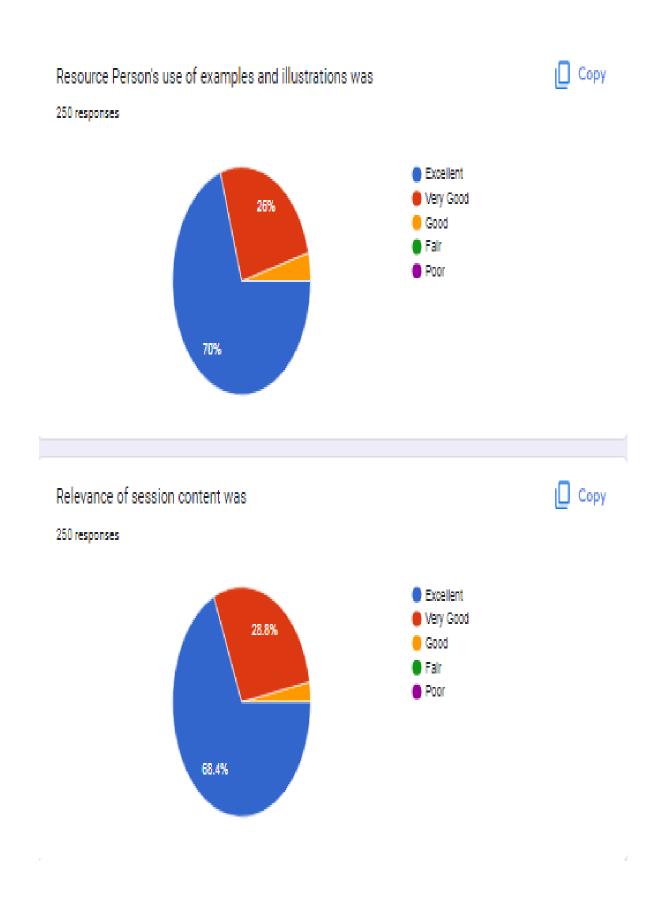

**PHOTOGRAPHS** 

BROCHURE

FEEDBACK

Kindly rate your knowledge about the content discussed in the session before the session on the scale of 1 to 5.(1- no knowledge about the content at all & 5 - Highly aware about the content)

Copy

Copy

## 250 responses

Kindly rate your knowledge about the content discussed in the session after you attended session on the scale of 1 to 5.(1- no knowledge about the content at all & 5 - Highly aware about the content)