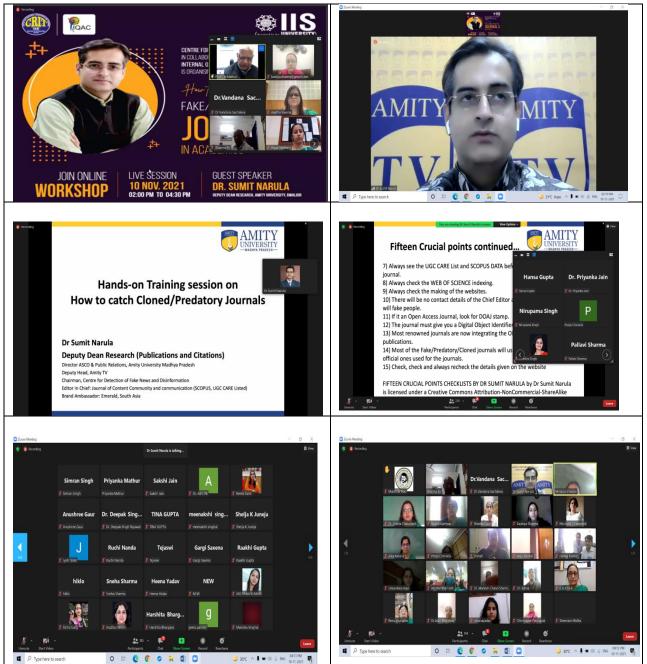

## Report of Online Workshop on How to Catch Fake/Cloned/Predatory Journal in Academics

## (10 November, 2021)

An Online workshop on Hoe to Catch Fake/Cloned/ Predatory Journals in Academics was organized by The Centre for Research, Innovation and Training (CRIT), IIS( Deemed to be University), Jaipur, in collaboration with Internal Quality Assurance Cell, IIS(Deemed to be University), Jaipur on 10 November, 2021. The workshop was attended by 197 participants from all over the country. Prof. T.N.Mathur, Vice- Chancellor, IIS (Deemed to be University), Jaipur delivered the welcome address. Dr. Shweta Kastiya, Department of Management Studies, apprised the participants about CRIT. Dr. Payal Mehtani, Co-ordinator, IQAC highlighted the role of IQAC in quality enhancement. The workshop was moderated by Dr. Aasatha Saxena, Department of Journalism and Mass Communication of Dr. Mridula Sharma, Department of Psychology. The Resource Person for the workshop was Dr. Sumit Narula, Deputy Dean, Research, Amity University, Gwalior. The workshop was organized with the objective of familiarizing the participants with the mechanisms for identifying fake, cloned and predatory journals. Dr. Narula stated that the cloned journals are the counterfeit mirror journals that exploit the tittle and ISSN of the legitimate journal. Predatory journals are those which charge publication from authors without checking the quality of papers. They also claim high impact factors. All these journals dupe the authors. He demonstrated the difference between fake, cloned and predatory journals by using various tools like Scopus links, UGC CARE list, ORCHID and Digital Object Identifier. He also said that such journals do not have any deadline for submission and will accept the paper within 24 hours. He also discussed about impact factor, citation index and H-Index. He cautioned the participants that they should verify the credibility of the journal before submitting their research paper.

Prof. K.S. Sharma, Advisor, CRIT, IIS( Deeemed to be University), Jaipur highlighted the importance of publication of research articles in good quality journals and also advised the participants that they should always double check the journal credentials before submitting their papers. Dr. Ankita Chaturvedi, Department of Accounting & Taxation delivered the vote of thanks. The workshop proved to be very engaging and helped the participants in recognizing the various means for identifying good quality journals by using internet tools.